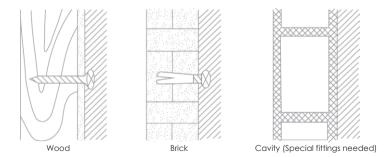

## MIRROR

We hope you love your purchase, however if you aren't completely happy please retain your packaging to ensure its safe return

Wall fixings are not included with this mirror.

Always remember that wall fixings should be selected according to the type of wall and weight of item to be hung. Please do not use wire or string to hang your mirror.

We recommend seeking professional advice before selecting fixings.

For extra care check the mirror periodically to ensure fittings are secure.

Not suitable for bathrooms or damp environments.

We also advise not to place in a child's room.